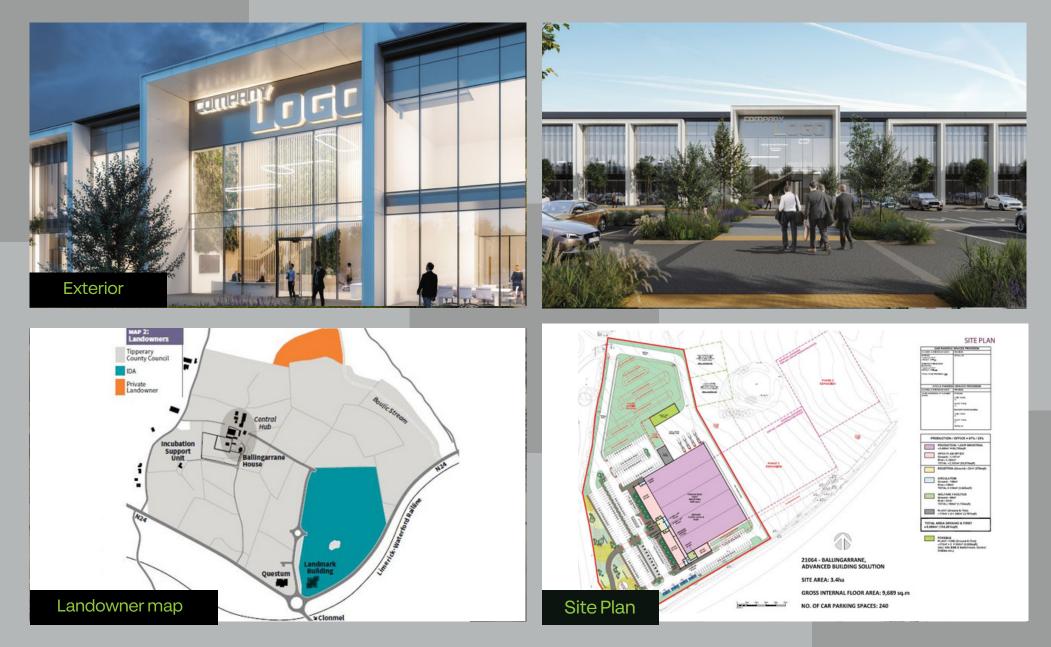

## **Building details**

- Advance Building Solution of c. 10,000 m<sup>2</sup> (107,000 ft<sup>2</sup>) on a site area of approx. 3.4 hectares (approx. 8.4 acres)
- Technology/manufacturing space of c. 6,480 m<sup>2</sup> (69,750 ft<sup>2</sup>) with roller shutter doors to yard
- Ancillary office space over two floors will be fitted out to include raised access floors, suspended ceilings, lighting, heating, air conditioning, finished toilets and common areas-TBC
- Surface car parking for 240 cars with EV charging terminals and cycle parking onsite

# **Specification**

**GROUND FLOOR PLAN** 

#### **FIRST FLOOR PLAN**

**Production Space** • c 6,480 m<sup>2</sup>

• c. 69,750 ft<sup>2</sup>

**Ground Floor Office** • c. 1,147 m<sup>2</sup>

c. 12.346 ft<sup>2</sup>

**First Floor Office** 

- c.1,193 m<sup>2</sup>
- c, 12.841 ft<sup>2</sup>

• c. 10,000 m<sup>2</sup>

**Total Floor Area** 

c. 107.000 ft<sup>2</sup>