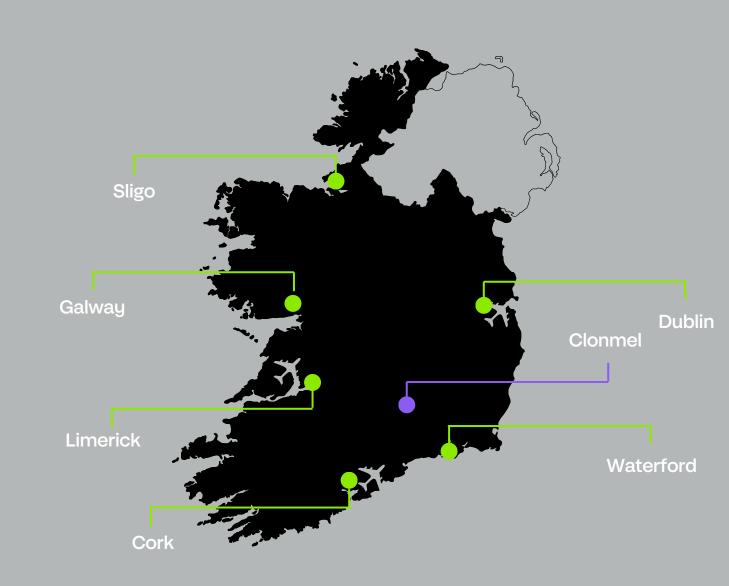

# Accessibility

Dublin City – 190km /130 min drive Cork City – 92km/75 min drive Limerick City – 75km/90 min drive Waterford City -50km/55 min drive

Dublin Airport – 202 km Shannon Airport – 102 km Cork Airport – 99km

Shannon Foynes Port – 113km Port of Cork – 90 km Dublin Port – 204km

Direct Motorway Access M7 Dublin to Limerick M8 Dublin to Cork M9 Dublin to Waterford N24 Limerick to Waterford

Tipperary is home to 17 IDA companies, employing 5,230 employees. Within the regional catchment of the Clonmel site, there are over 93,500 people employed in 469 IDA companies. The main sectors and clusters are Medical Technologies and Pharma with Abbott being the largest employer. Other companies include Boston Scientific, Amneal, MSD, Infosys, Pinewood Laboratories and Fiserv.