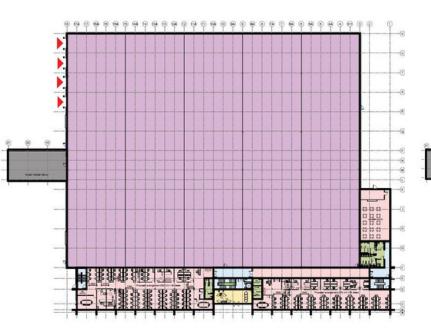

# **Specification**

**GROUND FLOOR PLAN** 

• c. 10,000 m<sup>2</sup>

**Total Floor Area** 

c. 107.000 ft<sup>2</sup>