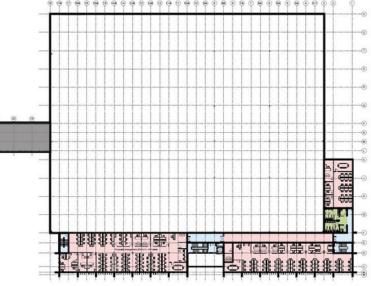

#### **FIRST FLOOR PLAN**

**Production Space** • c 6,480 m<sup>2</sup>

• c. 69,750 ft<sup>2</sup>

**Ground Floor Office** • c. 1,147 m<sup>2</sup>

c. 12.346 ft<sup>2</sup>

**First Floor Office** 

- c.1,193 m<sup>2</sup>
- c, 12.841 ft<sup>2</sup>