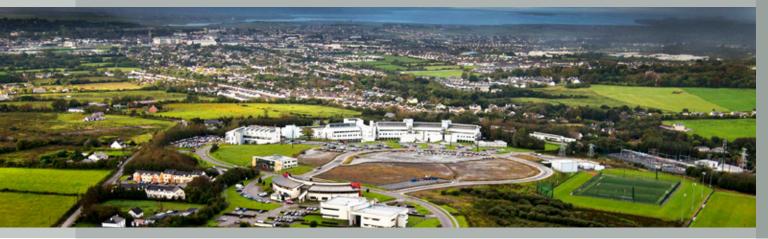

## Kerry Technology Park, Tralee

Kerry Technology Park is a well-established business hub and shares a c. 46 hectares (c.113 acre) campus with Tralee Institute of Technology. The park is well located being c. 2.5km from Tralee Town and on the N69 and N21 National Primary routes to Limerick and Shannon International Airport.

Internationally recognised companies such as JRI America, Borg Warner, Astellas, Fexco, Dairymaster and many more clearly demonstrate the region's ability to attract global companies on a significant scale.