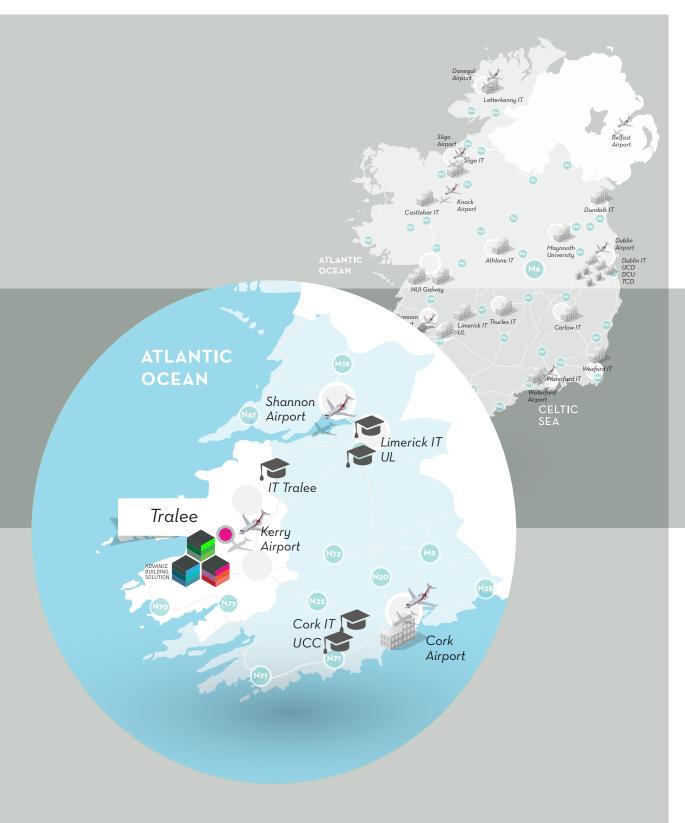

# **The Tralee Experience**

Tralee is the Capital of Kerry, known as the 'Kingdom' County. It is a strategically situated dynamic location with a population of over 1 million within the wider region (within 2 hours catchment). Tralee is recognised as a rewarding location for global FDI companies.

Kerry airport is on Tralee's doorstep, offering daily flights to and from Dublin, as well as flights to the UK and Germany.

Tralee is also close to Cork and Shannon International Airports with flights to major UK, European and American cities.

## A Regional Snapshot (within 120 mins.)

- \* 1+ million people living in the wider region
- 300 overseas companies (c. 55,000)
- \* 1,000+ Irish exporting companies (43,000)
- \* 5 colleges 58,000 students / 17,500 graduates
- \* Air connectivity via 3 airports (Kerry, Cork & Shannon)
- \* Spectacular natural environment
- \* 64 Golf courses!
- \* Strong clusters across Pharma/Bio, Medical Device, Technology and FinTech
- \* Marine and Renewable Technologies represent an emergent cluster