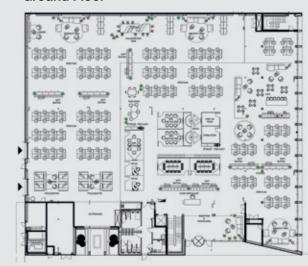

#### **Ground Floor**

- Site area c. 1.04 ha (c. 2.56 acre)
- c. 2,512 m² (c. 27,039 ft²) building solution comprising (\*GEFA)
- Production space of c. 1,470 m² (c. 15,823 ft²) (\*\*NIFA)
- Ground floor office of c. 134 m<sup>2</sup> (c. 1,442 ft<sup>2</sup>) (\*\*NIFA)
- First floor office of c. 140 m² (c. 1,507 ft²) (\*\*NIFA)
- Ground floor ancillary space (Lobby, Reception, Staff Room, Ancillary, Circulation Space) c. 300 m² (c. 3,229 ft²) (\*\*NIFA)
- First floor ancillary space (Lobby, Circulation Space)
   c. 218 m² (c. 2,346 ft²) (\*\*NIFA)
- · Steel portal frame with thermal break double glazed unit