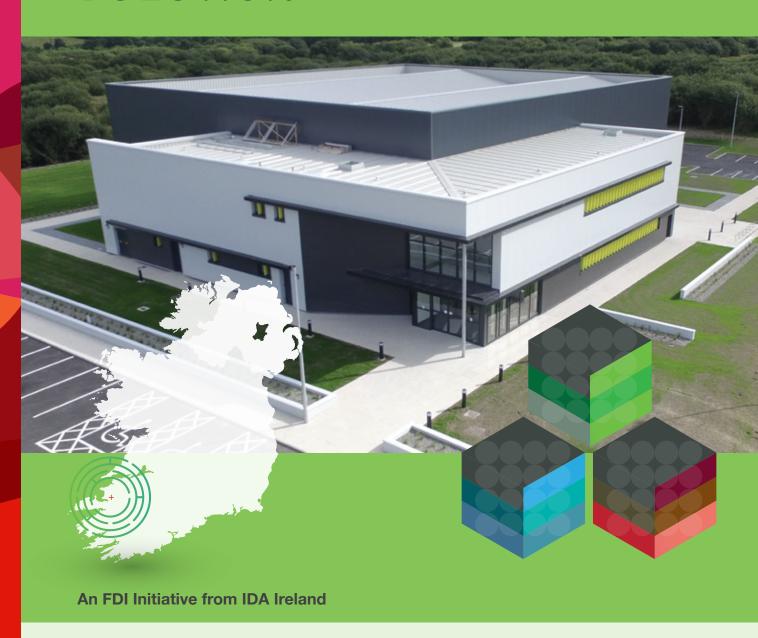

#### **Advance Building Solution**

Available immediately is IDA's Advance Building Solution, a c. 2,512 m<sup>2</sup> (c. 27,039 ft<sup>2</sup>) facility located on a c. 1.04 ha (c. 2.56 acre) site and is capable of supporting 100% expansion. In addition, the park offers greenfield sites and an incubation centre to facilitate engagement with Tralee Institute of Technology.

This Building Solution offers high quality production space along with two storey office accommodation and associated car parking within a landscaped business park, designed to meet the requirements of the manufacturing, technology and life sciences industries. On a fully serviced site, the property also has 2 no. roller shutters doors and 67 car park spaces.

Subject to planning, the property could also be configured to accommodate a large scale office requirement.