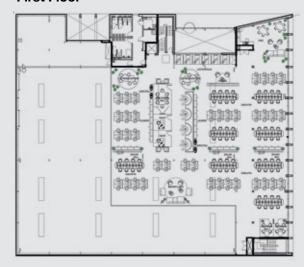

#### **First Floor**

- · Approved air-tight building
- Eaves height of 8.5m (28ft)
- 2 no. roller shutter doors with 4765mm clear height
- 200 KVA Power connection
- Telecoms infrastructure in place
- 67 Car Park Spaces with potential for additional spaces subject to agreement